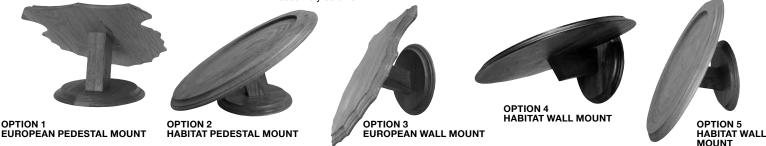

## Includes:

12/12 X7597

- 1-5%" Brace
- 1-8%" Round Base
- 4-Screws for Mounting Assembly
- 2-Small Screws for Hanger
- 1-Level Rite Hanger
- **Complete Instructions**

OPTION 2 SHOWN BELOW

 Predrill two pilot holes in the Bracket and attach the Bracket to the Round Base using the assembly screws according to option 1 & 2 (pedestal) or option 3, 4 & 5 (wall).