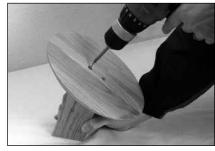

 Using a counter sink, predrill two pilot holes in your Panel, Plaque, or Base. Predrill two pilot holes in the Bracket and attach your Panel, Plaque, or Base to the Bracket using the assembly screws.