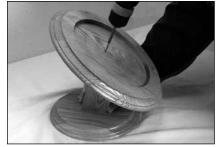

## Includes:

12/12 X7597

- 1-5%" Brace
- 1-8%" Round Base
- 4-Screws for Mounting Assembly
- 2-Small Screws for Hanger
- 1-Level Rite Hanger
- **Complete Instructions**

OPTION 2 SHOWN BELOW

 Predrill two pilot holes in the Bracket and attach the Bracket to the Round Base using the assembly screws according to option 1 & 2 (pedestal) or option 3, 4 & 5 (wall).