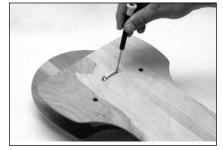

 Wall Mount Option: To attach the hanger to the back of the Round Base, mark its location with a pencil and drill pilot holes. Attach using small screws.

Walnut Hollow® Country • 800.395.5995 • Dodgeville, WI 53533 • walnuthollowcountry.com